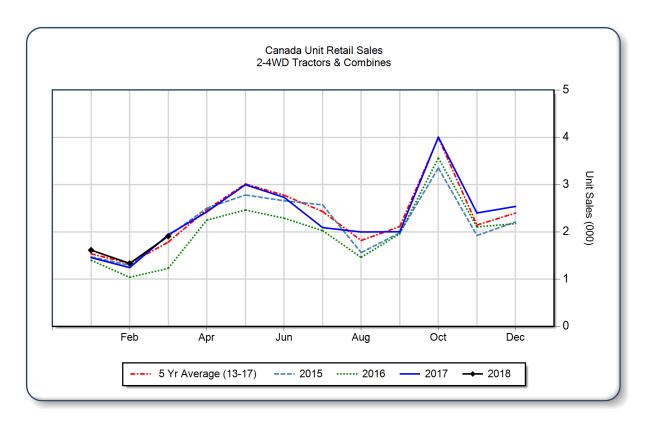

| < 40 HP                        | 876   | 870   | 0.7   | 2,264       | 2,183 | 3.7   | 8,785                  |
| 40 < 100 HP                    | 411   | 465   | -11.6 | 1,227       | 1,178 | 4.2   | 3,641                  |
| 100+ HP                        | 366   | 338   | 8.3   | 844         | 744   | 13.4  | 2,306                  |
| <b>Total 2WD Farm Tractors</b> | 1,653 | 1,673 | -1.2  | 4,335       | 4,105 | 5.6   | 14,732                 |
| <b>4WD Farm Tractors</b>       | 101   | 109   | -7.3  | 257         | 227   | 13.2  | 334                    |
| <b>Total Farm Tractors</b>     | 1,754 | 1,782 | -1.6  | 4,592       | 4,332 | 6.0   | 15,066                 |
| Self-Prop Combines             | 155   | 157   | -1.3  | 264         | 307   | -14.0 | 539                    |



The AEM Ag Tractor and Combine Report is provided monthly and is derived from AEM member companies through proprietary statistical reporting programs. The data is provided by AEM members and represents preliminary monthly retail sales of Ag equipment. Separate reports are available for the U.S., Canada and Russia. For more information, please visit: <a href="http://www.aem.org/MarketInfo/Stats/AgTractorCombine/">http://www.aem.org/MarketInfo/Stats/AgTractorCombine/</a>. Attention media: to speak with an AEM spokesperson about the data, please contact Pat Monroe at <a href="mailto:pmonroe@aem.org">pmonroe@aem.org</a>.